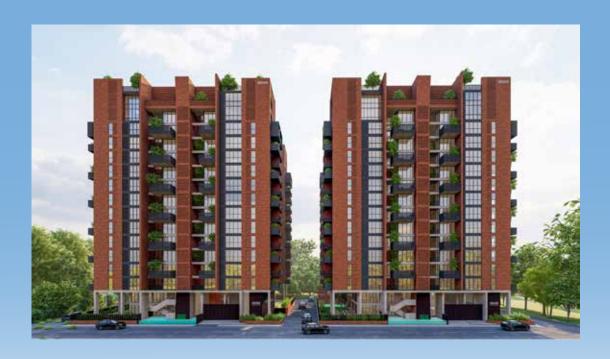

## PROSPERO

Prospero was inaugurated on June 1st, 2022, on 60 Katha land. The architectural and climatic characteristics of Bangladesh were taken into consideration when designing this gigantic terrestrial edifice. The two-tower Prospero project combines elements of architecture and nature. There will be three open sides for the residents of this house (North, South, and East).