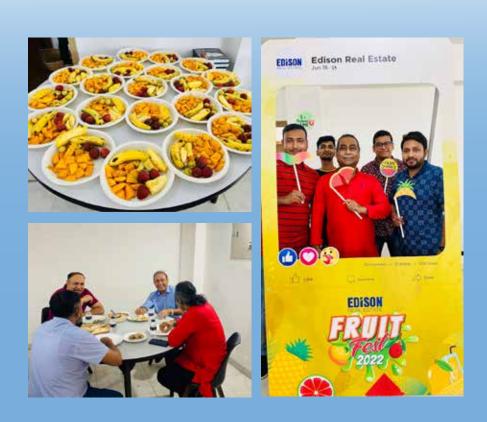

The 2022 edition of the Fruit Festival was held on Saturday, June 16 at the Edison South Serenade premises. Employees from Edison Real Estate's head office and construction site were present at the event. On this day, all the employees of ERE were dressed in colorful attire, and the environment was full of joy and enthusiasm. Various summer fruits have been served on the occasion.